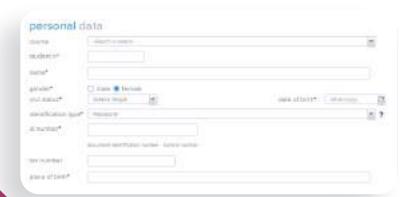

# 3. Fill in all the required data and upload a photo

- All data identified with an \* is mandatory.
- Please confirm that all the fields are correctly filled.